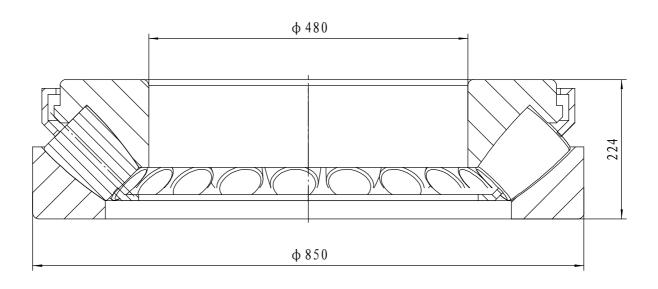

- 1 rated load: Cr= 9550 kN; Cor= 39000 kN
- 2 Heat treatment according to the current standards

| 07     | cage         |  |    |   | brass                     |                                                                                                                                                                                                            |        |          |
|--------|--------------|--|----|---|---------------------------|------------------------------------------------------------------------------------------------------------------------------------------------------------------------------------------------------------|--------|----------|
| 04     | roller       |  |    |   | steel GCr15-GB/T18254     |                                                                                                                                                                                                            |        |          |
| 02     | shaft washer |  |    |   | steel GCr15SiMn-GB/T18254 |                                                                                                                                                                                                            |        |          |
| 01     | house washer |  |    |   | steel GCr15SiMn-GB/T18254 |                                                                                                                                                                                                            |        |          |
| serial | Name         |  | Qt | у | Material                  | weigh                                                                                                                                                                                                      | t (kg) | - 550 KG |
|        |              |  |    | - | Thrust roller bearing     | 29496 EM  Add: D1805, No. 3 Lianmeng road, Luoyang, Henan, China. Postal: 471003 Phone: +86-379-68611678 Fax: +86-379-68611679 E-mail: salesMjch-hearing.com  Luoyang Jiecheng Bearing Technology Co., Ltd |        |          |